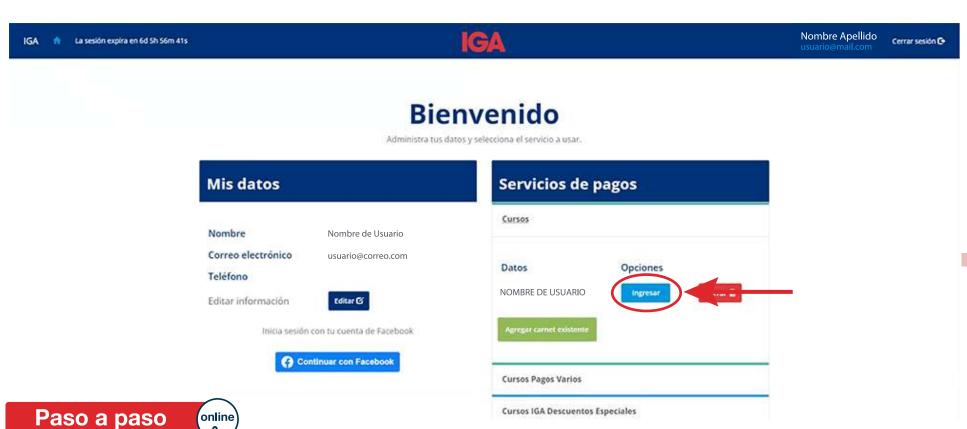

#### **Bienvenido**

Administra tus datos y selecciona el servicio a usar.

4 Haz click en Ingresar.

5 Haz click en **Asignar**, para complementar tu ficha de inscripción.

Paso a paso

antivirus actualizado.

6) Asígnate a tu curso. Elije **Online** o **Presencial**.

#### **Cursos** - listado

Listado de disponibles para la cuenta activa.