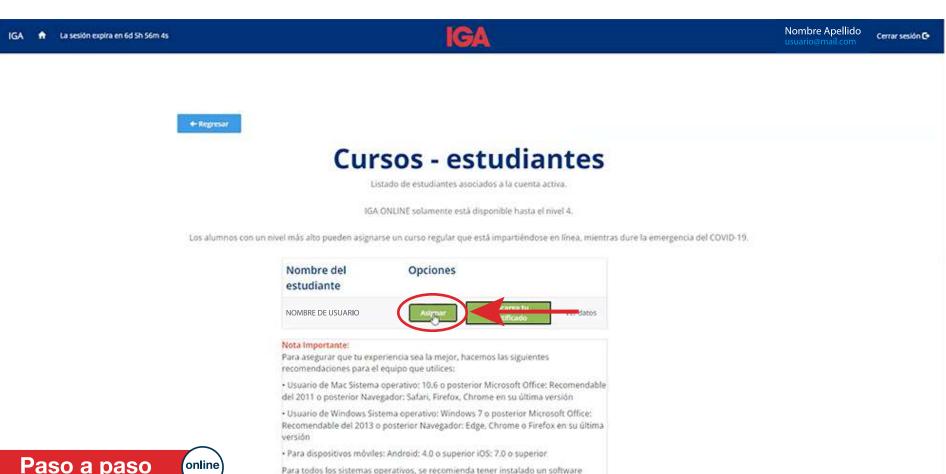

Descarga aquí los manuales para realizar tu asignación:
Adultos Inscripción Alumnos nuevos.
Adultos Reinscripción.
Niños y adolecentes.

3 Elige la opción Cursos.

#### **Bienvenido**

Administra tus datos y selecciona el servicio a usar.

4 Haz click en Ingresar.

5 Haz click en **Asignar**, para complementar tu ficha de inscripción.

Paso a paso

antivirus actualizado.

6) Asígnate a tu curso. Elije **Online** o **Presencial**.