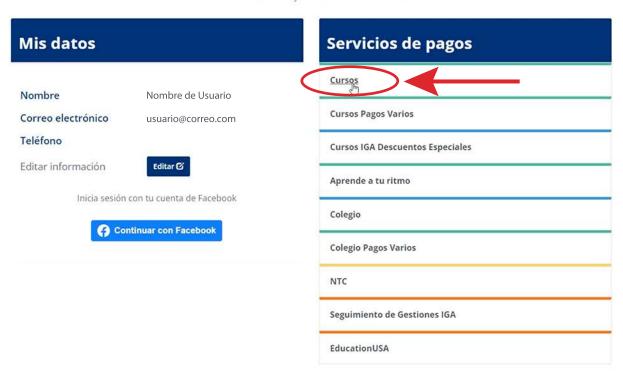

Descarga aquí los manuales para realizar tu asignación:
Adultos Inscripción Alumnos nuevos.
Adultos Reinscripción.
Niños y adolecentes.

3 Elige la opción Cursos.

#### **Bienvenido**

Administra tus datos y selecciona el servicio a usar.

4 Haz click en Ingresar.

5 Haz click en **Asignar**, para complementar tu ficha de inscripción.

Paso a paso

antivirus actualizado.

6) Asígnate a tu curso. Elije **Online** o **Presencial**.