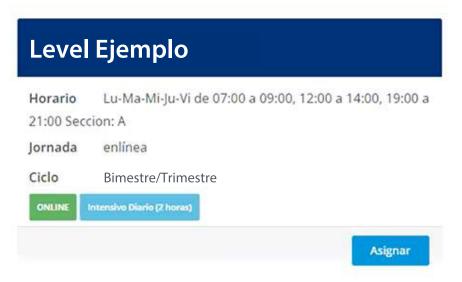

Selecciona el programa de tu preferencia.

(3) A continuación aparecerán las opciones para que te asignes según tu nivel. Selecciona el horario que desees y haz click en Asignar.

| AND THE   |                                                         |
|-----------|---------------------------------------------------------|
| Horario   | Lu-Ma-Mi-Ju-Vi de 07:00 a 09:00, 12:00 a 14:00, 19:00 a |
| 21:00 Sec | cion: A                                                 |
| Jornada   | enlínea                                                 |
| Ciclo     | Bimestre/Trimestre                                      |
| ONLINE    | Intensivo Diario (2 horas)                              |