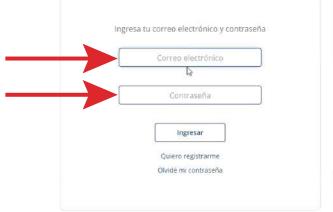

# Manual para proceso de reinscripción

1) Ingresa a la página https://payments.iga.edu/

2 Ingresa tus datos.

IGA CURSOS DESARROLLO NTC

COLEGIO AMERICAN CENTER EDUCATION USA

Puede ingresar con login tradicional o con su cuenta de Facebook.