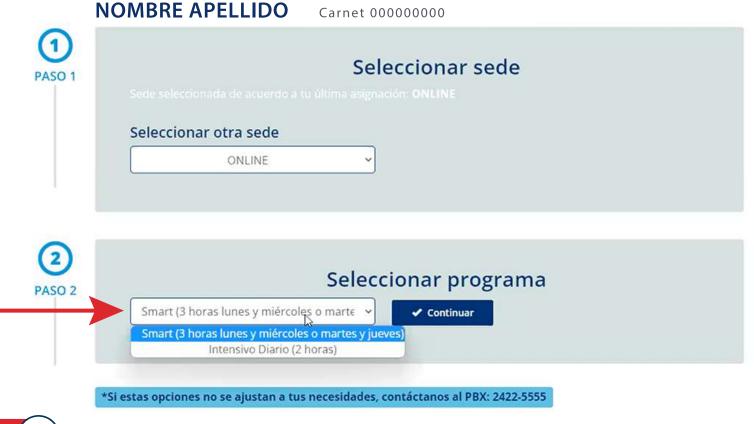

# Seleccionar sede Sede seleccionada de acuerdo a tu última asignación: ONLINE Seleccionar otra sede ONLINE PRESENCIAL \*Si estas opciones no se ajustan a tus necesidades, contáctanos al PBX: 2422-5555

Selecciona el programa de tu preferencia.

(3) A continuación aparecerán las opciones para que te asignes según tu nivel. Selecciona el horario que desees y haz click en Asignar.

| AND THE   |                                                         |
|-----------|---------------------------------------------------------|
| Horario   | Lu-Ma-Mi-Ju-Vi de 07:00 a 09:00, 12:00 a 14:00, 19:00 a |
| 21:00 Sec | cion: A                                                 |
| Jornada   | enlínea                                                 |
| Ciclo     | Bimestre/Trimestre                                      |
| ONLINE    | Intensivo Diario (2 horas)                              |